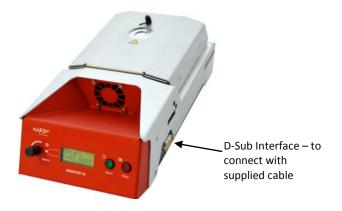

## **Switch-Box Process Gas**

The optional pneumatic module "Switch-Box Process Gas" allows operator independent and repeatable supply of process gas to MINIOVEN 04 N devices. The module controls the pneumatic pressure from a wide input range to the right operation pressure level for MINIOVEN 04 N. The module is connected to the Sub-D port of MINIOVEN 04 N device and receives electric controls from the oven system. The switch box provides process gas only when required, which keeps consumption low and saves on the cost of gas.