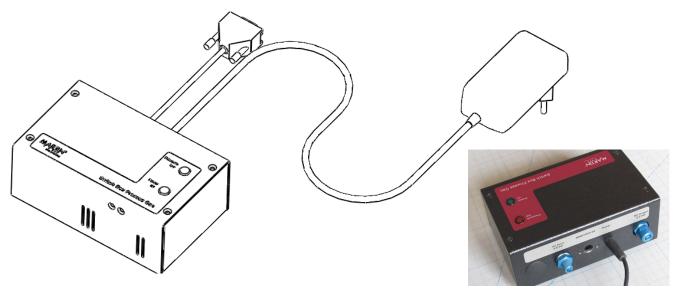

## **Switch-Box Process Gas**

The optional pneumatic module "Switch-Box Process Gas" allows operator independent and repeatable supply of process gas to MINIOVEN 04 N devices. The module controls the pneumatic pressure from a wide input range to the right operation pressure level for MINIOVEN 04 N. The module is connected to the Sub-D port of MINIOVEN 04 N device and receives electric controls from the oven system. The switch box provides process gas only when required, which keeps consumption low and saves on the cost of gas.

Two indicator led show the user the module status: Power ON and Input Pressure Low.

## Switch-Box Process Gas (Art.No. HB00.0107)

- Switch Box
- Power supply
- Datasheet